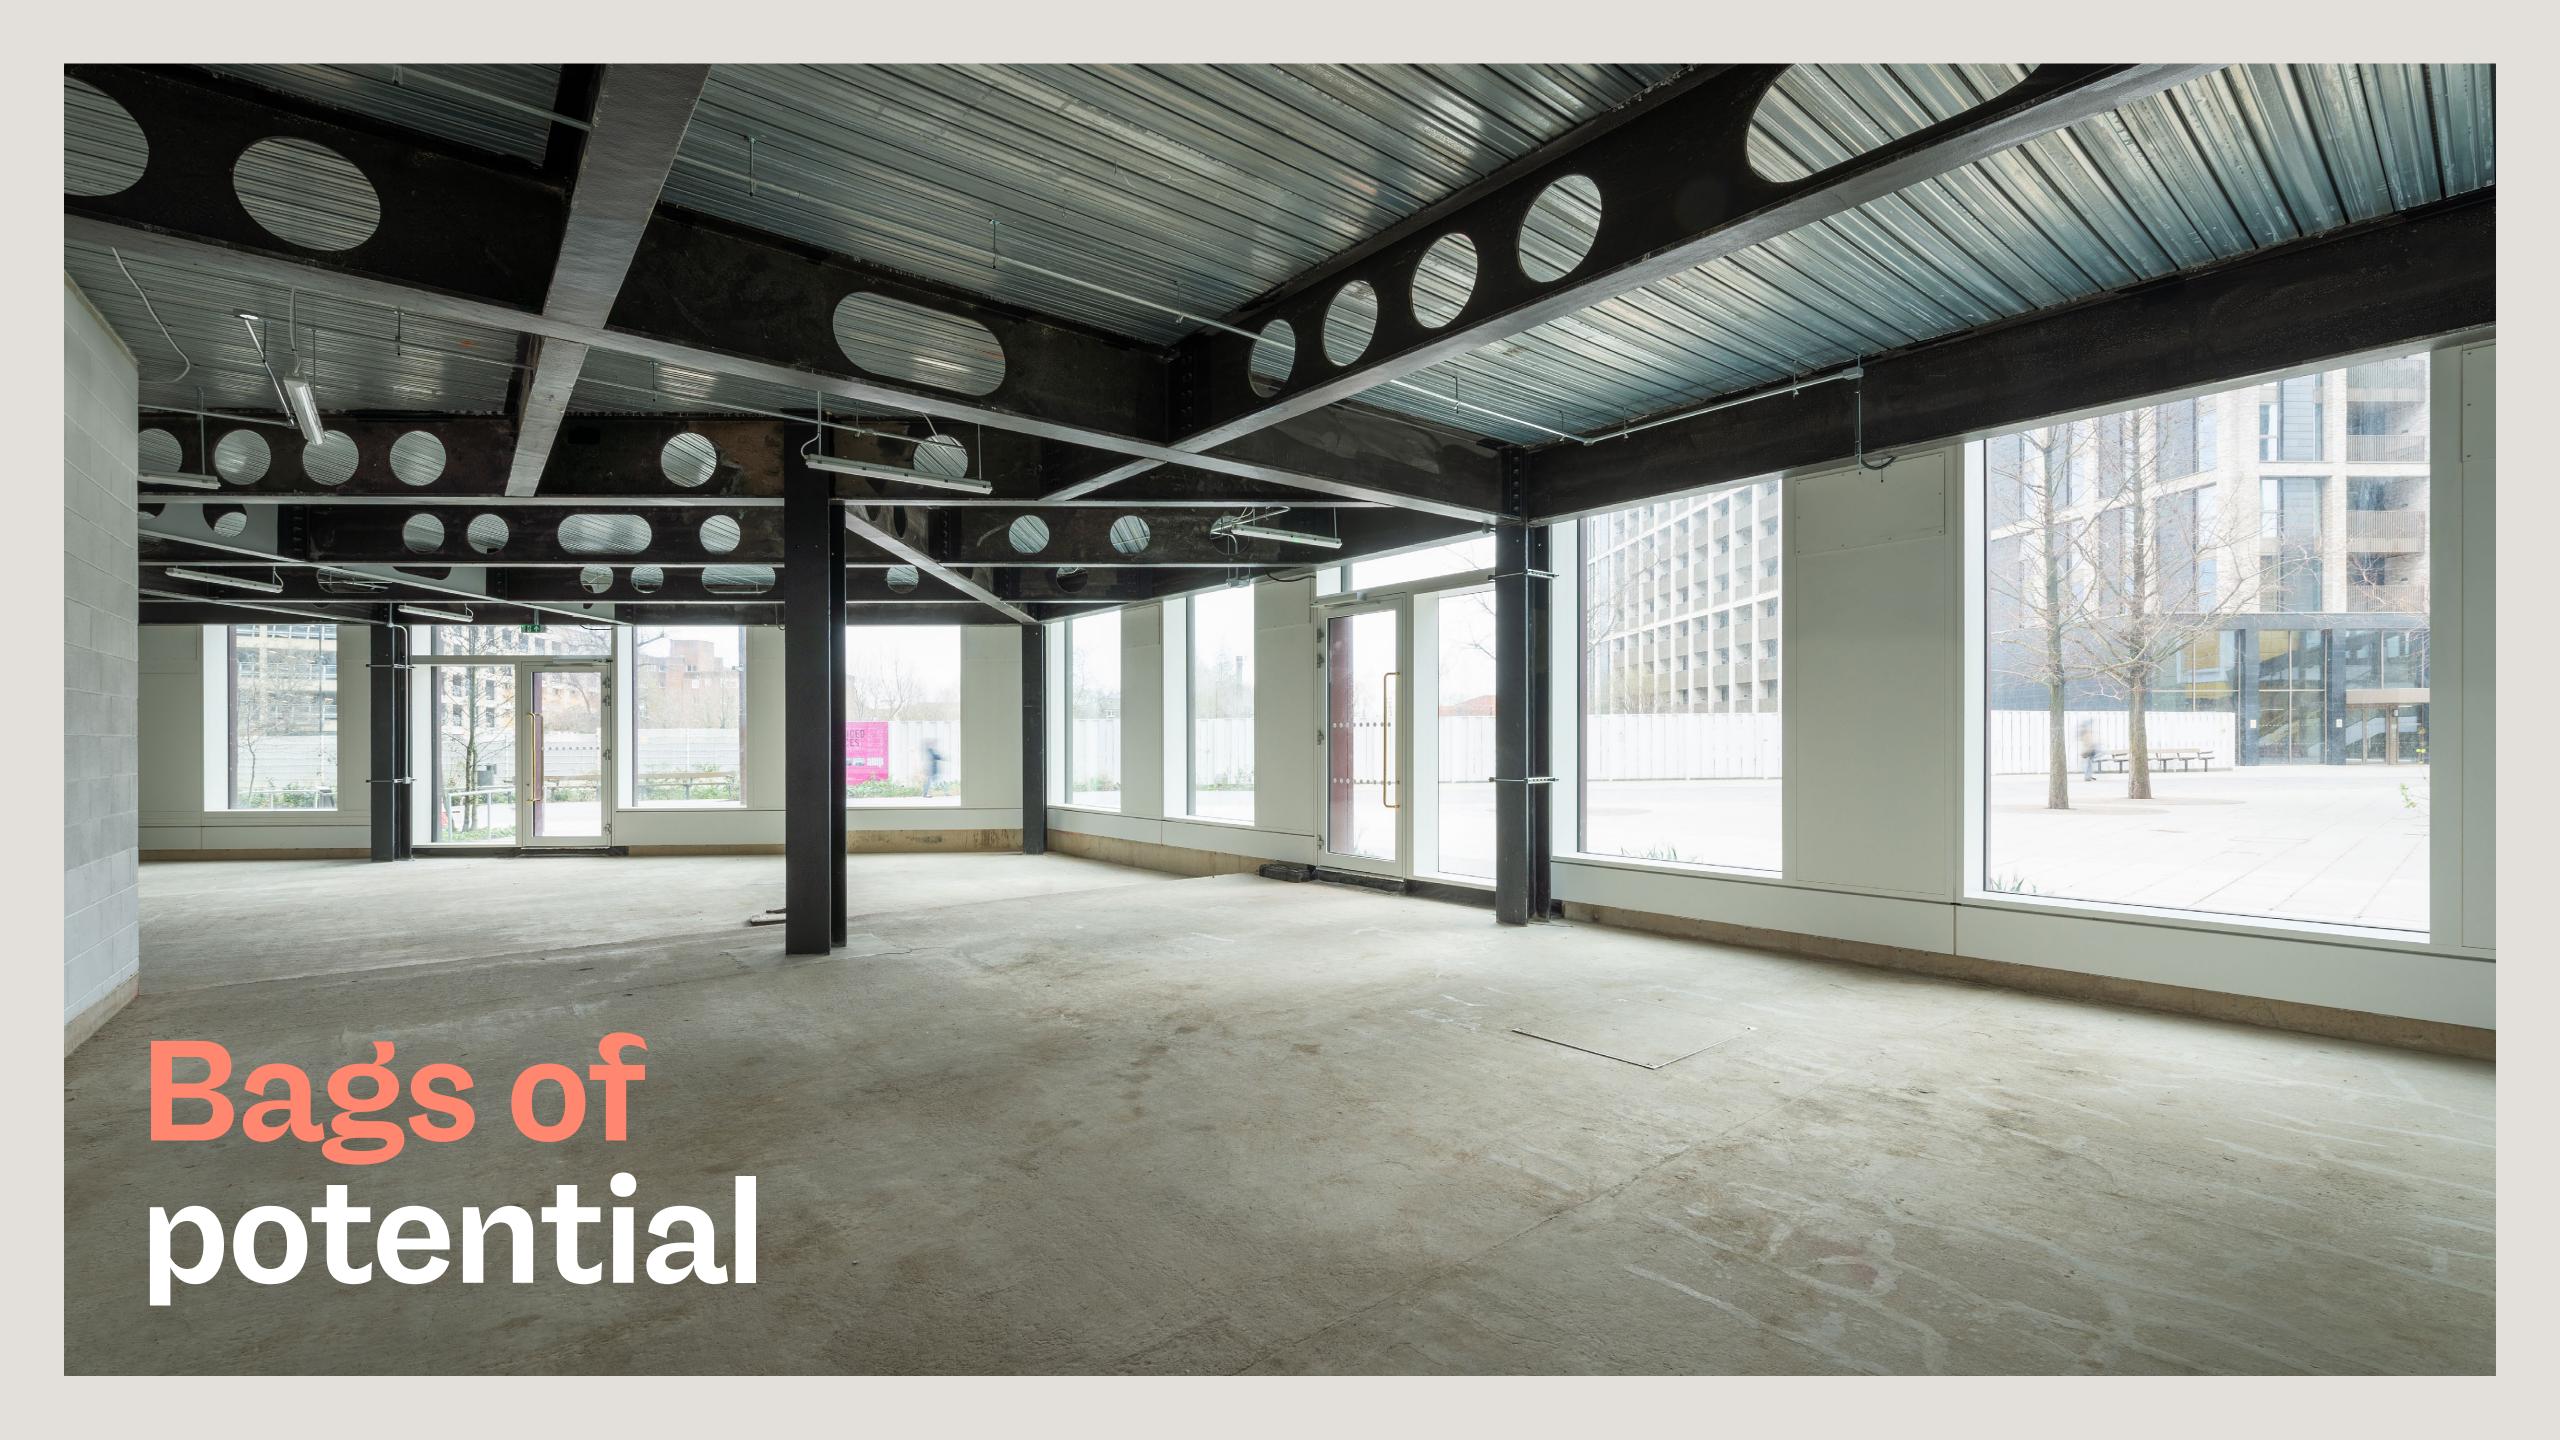

## 6,54,5 SQ of retail space

Tre

......

.....

## Welcome to Ruskin Square.

One of London's most spectacular developments — 2 million sq ft of offices, shops and homes, buzzing with excitement, connected to the world, balancing life, work and leisure. Train station included.

# A bright & busy future.

## 6,545 sq ft of available space.

## High Specification