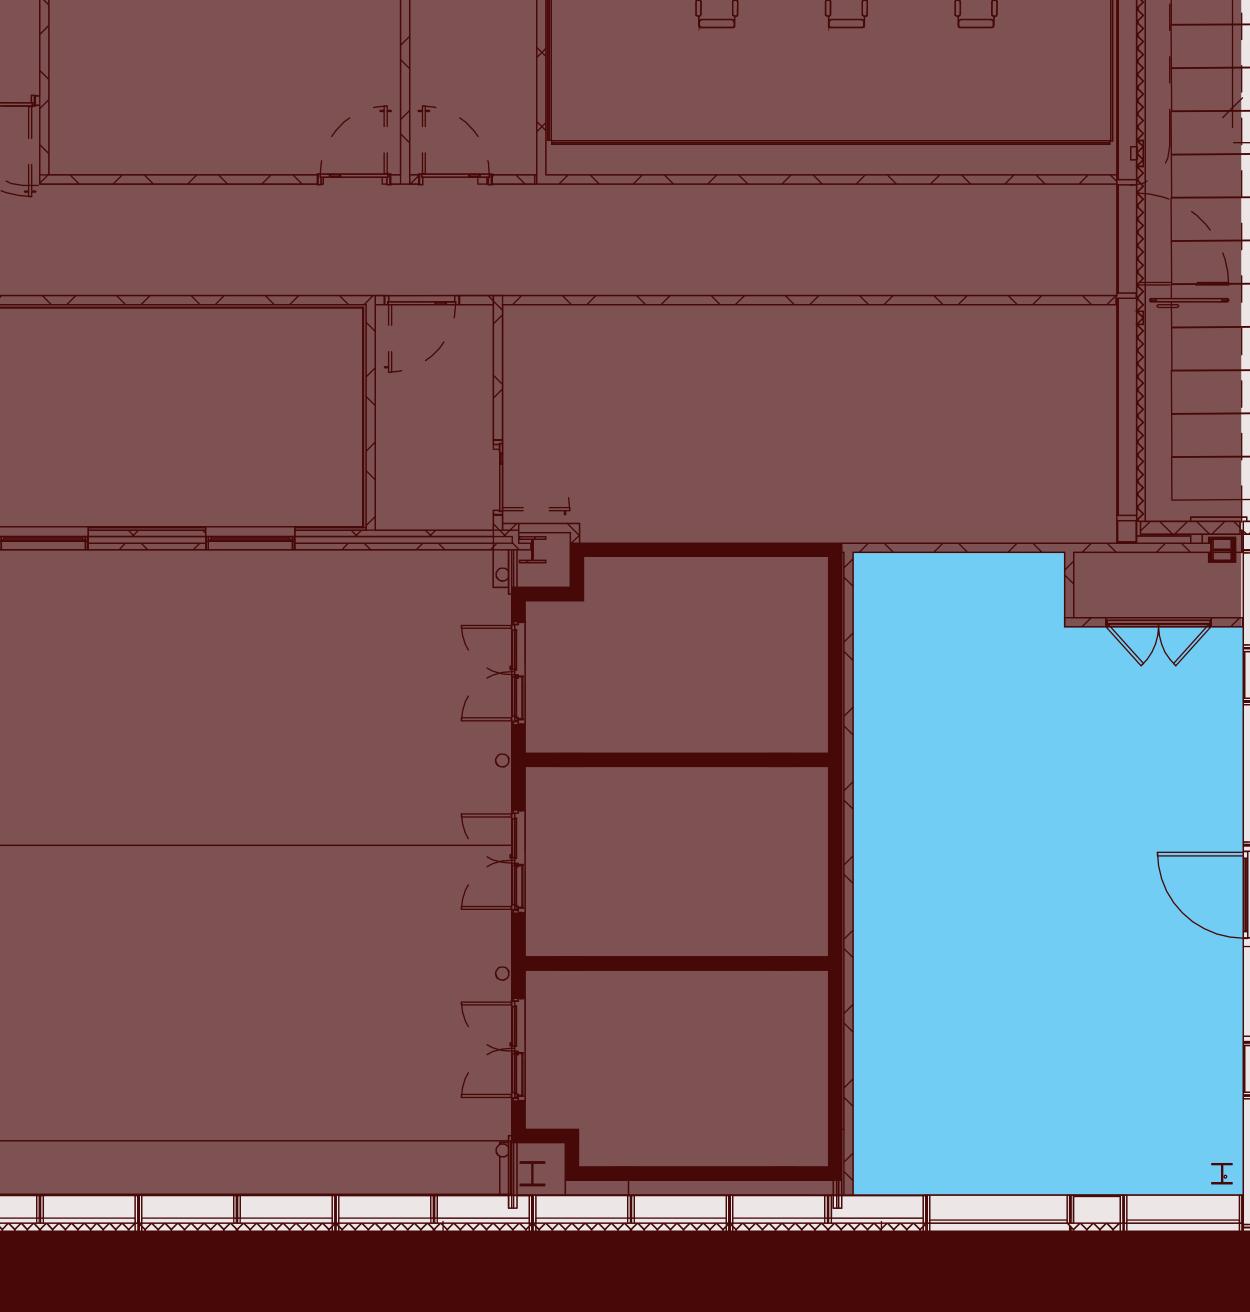

### **Unit 02** 1,798 sq ft

| Lease |   |
|-------|---|
|       | _ |

| A new lease on term to be agreed, | Ase  |
|-----------------------------------|------|
| contracted outside the Landlord & | prei |
| Tenant Act 1954.                  | on a |
|                                   | will |
| Rent                              | the  |
| On application                    | prov |
|                                   |      |