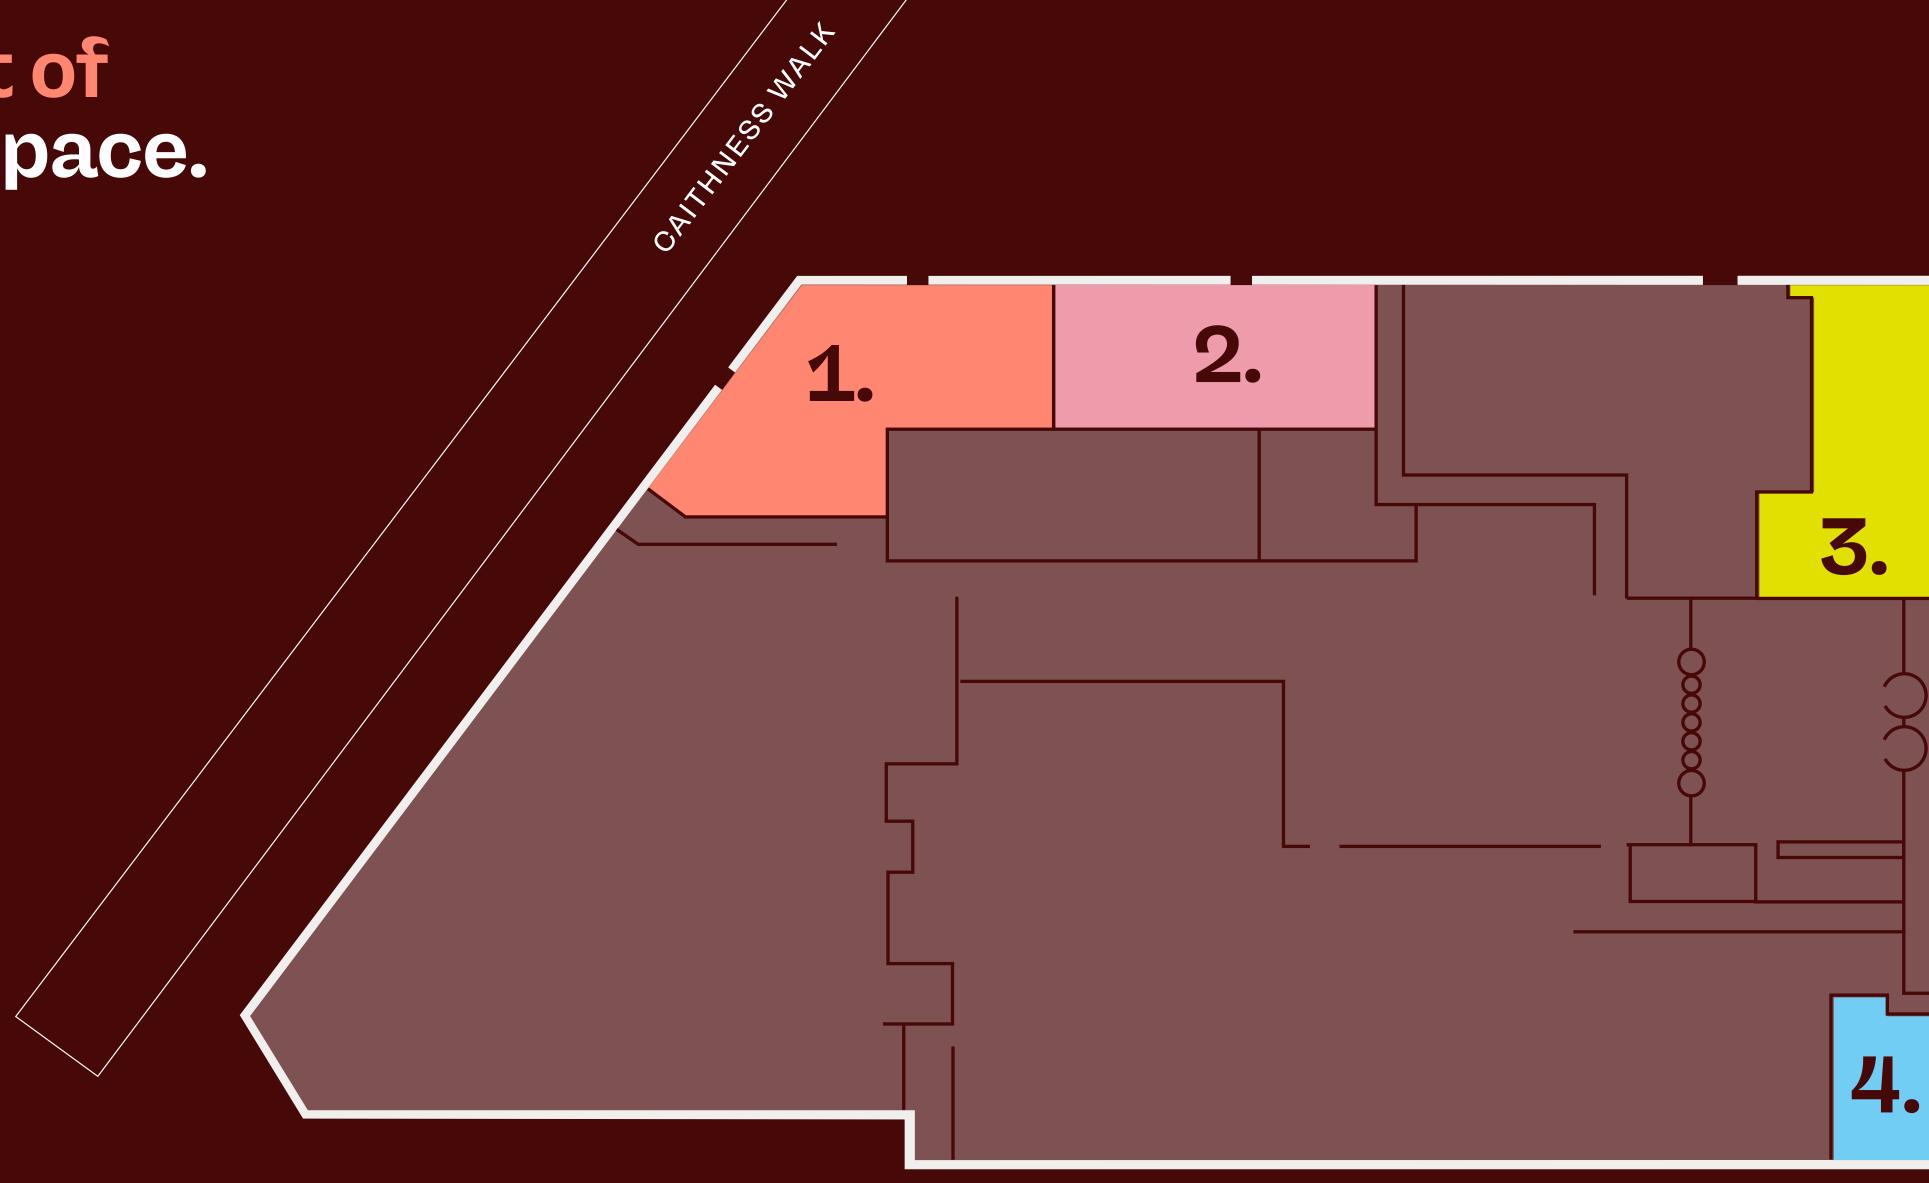

### **Unit 01** 2,468 sq ft

**Under Offer** 

**Unit 02** 1,798 sq ft

Unit 03 1,687 sqft

### **Unit 01** 2,468 sq ft

### Under Offer

### **Unit 02** 1,798 sq ft

| Lease |   |
|-------|---|
|       | _ |

| A new lease on term to be agreed, | Ase  |
|-----------------------------------|------|
| contracted outside the Landlord & | prei |
| Tenant Act 1954.                  | on a |
|                                   | will |
| Rent                              | the  |
| On application                    | prov |
|                                   |      |

# Unit 03 1,687 sq ft

### Unit 04 592 sq ft