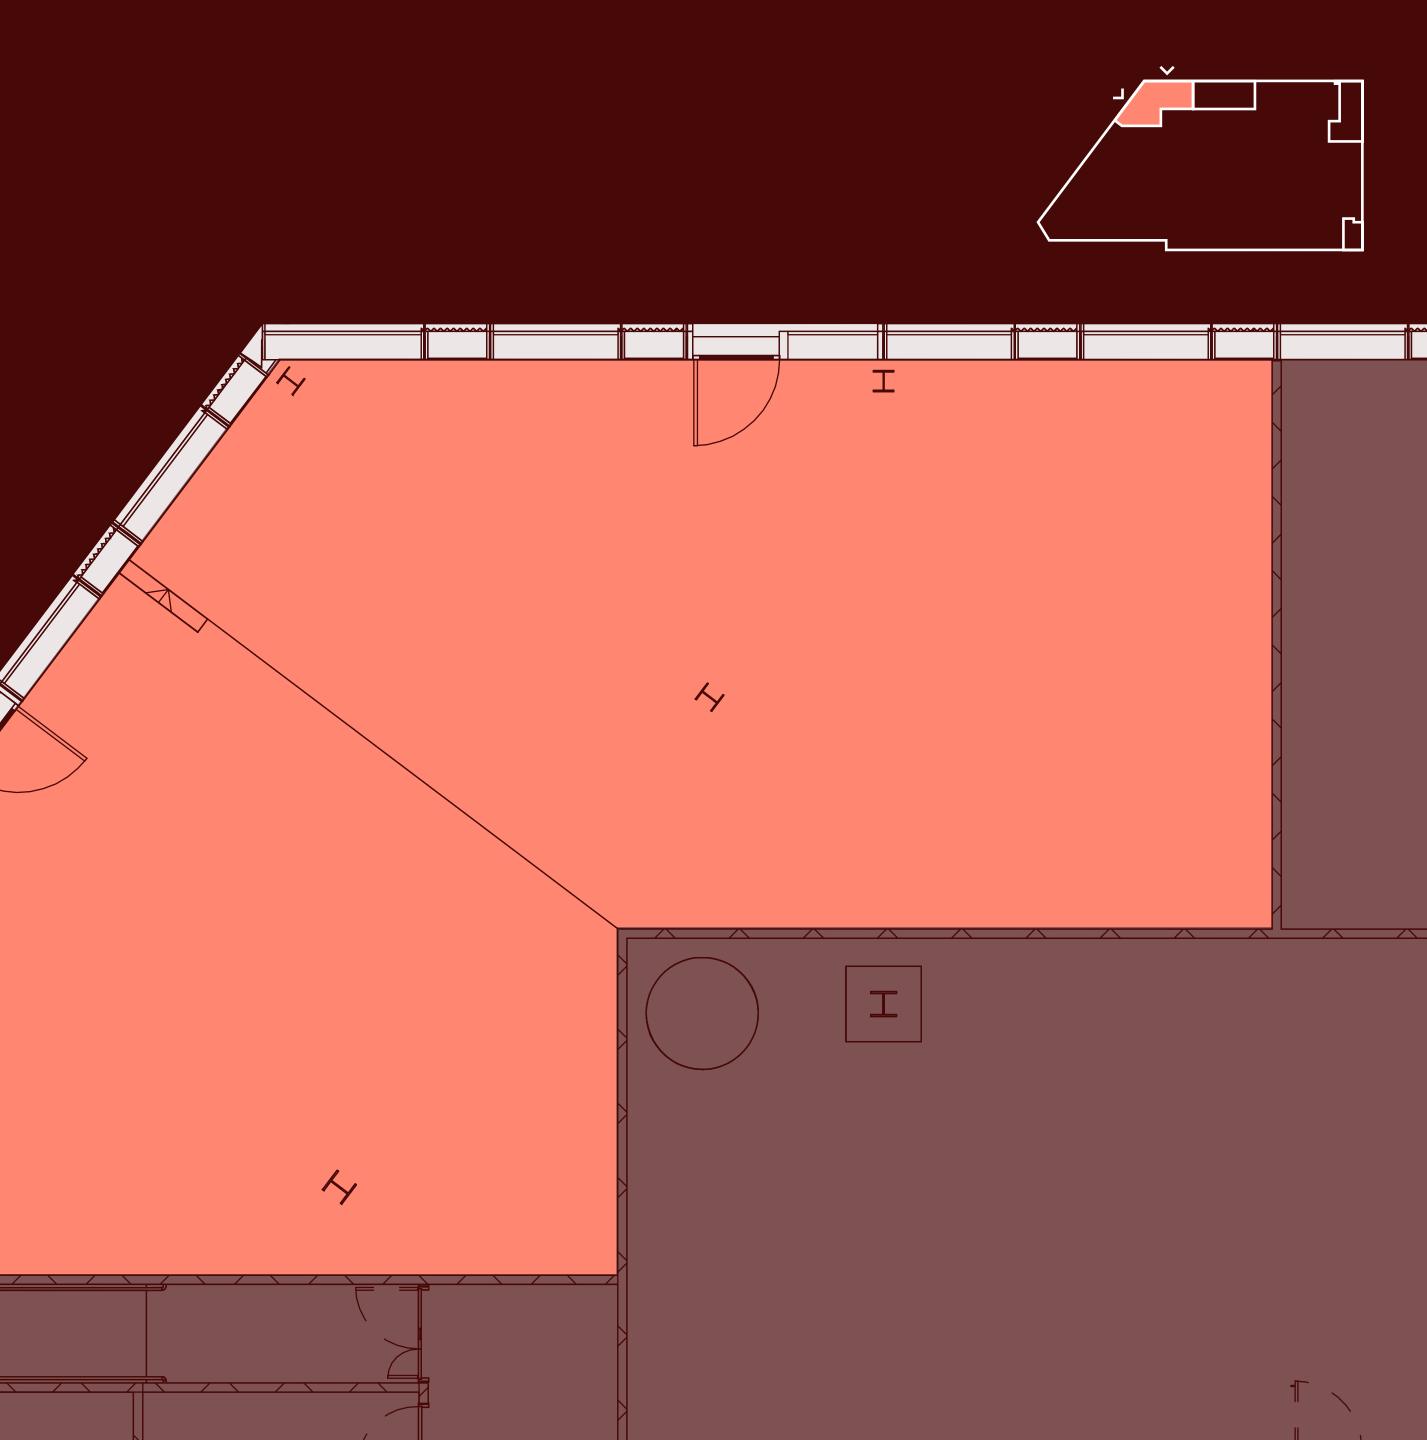

# A bright & busy future.



## 6,545 sq ft of available space.

### **Unit 01** 2,468 sq ft

**Under Offer** 

**Unit 02** 1,798 sq ft

Unit 03 1,687 sqft

### Unit 04 592 sq ft

**Under Offer** 



### DINGWALL ROAD



### **Unit 01** 2,468 sq ft

### Under Offer

#### Lease

A new lease on term to be agreed, contracted outside the Landlord & Tenant Act 1954.

### Rent

On application

### Planning

The property benefits from use class A1-A5.

#### Rates

The unit is to be valued. Interested parties are advised to make their own enquiries with the Local Authority.

#### Service charge & insurance

A service change and insurance premium contribution calculated on a floor area apportionment basis will be payable for the duration of the term. Further details can be provided upon request.





### **Unit 02** 1,798 sq ft

| Lease |   |
|-------|---|
|       | _ |

| A new lease on term to be agreed, | Ase  |
|-----------------------------------|------|
| contracted outside the Landlord & | prei |
| Tenant Act 1954.                  | on a |
|                                   | will |
| Rent                              | the  |
| On application                    | prov |
|                                   |      |

#### Planning

The property benefits from use class In A1-A5.

### Rates

The unit is to be valued. Interested parties are advised to make their own enquiries with the Local Authority.



Service charge & insurance A service change and insurance premium contribution calculated on a floor area apportionment basis will be payable for the duration of the term. Fur