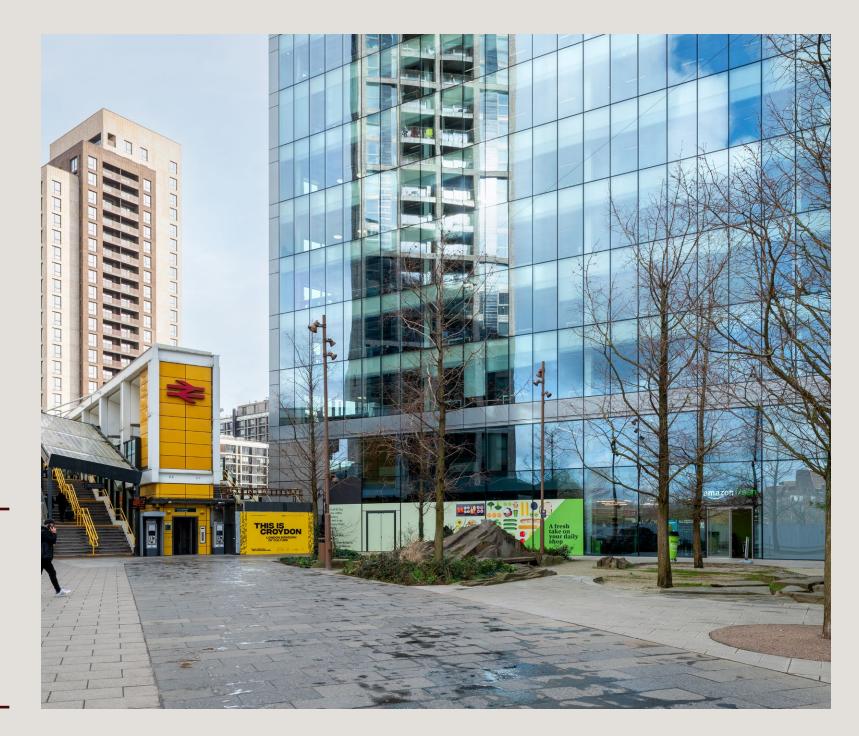

### Well Connected.

235 John passengers use East Croydon Station each year

22m passengers use the Tramlink each year

passengers alight at the dedicated Ruskin Square stop each year

overground stations in the borough