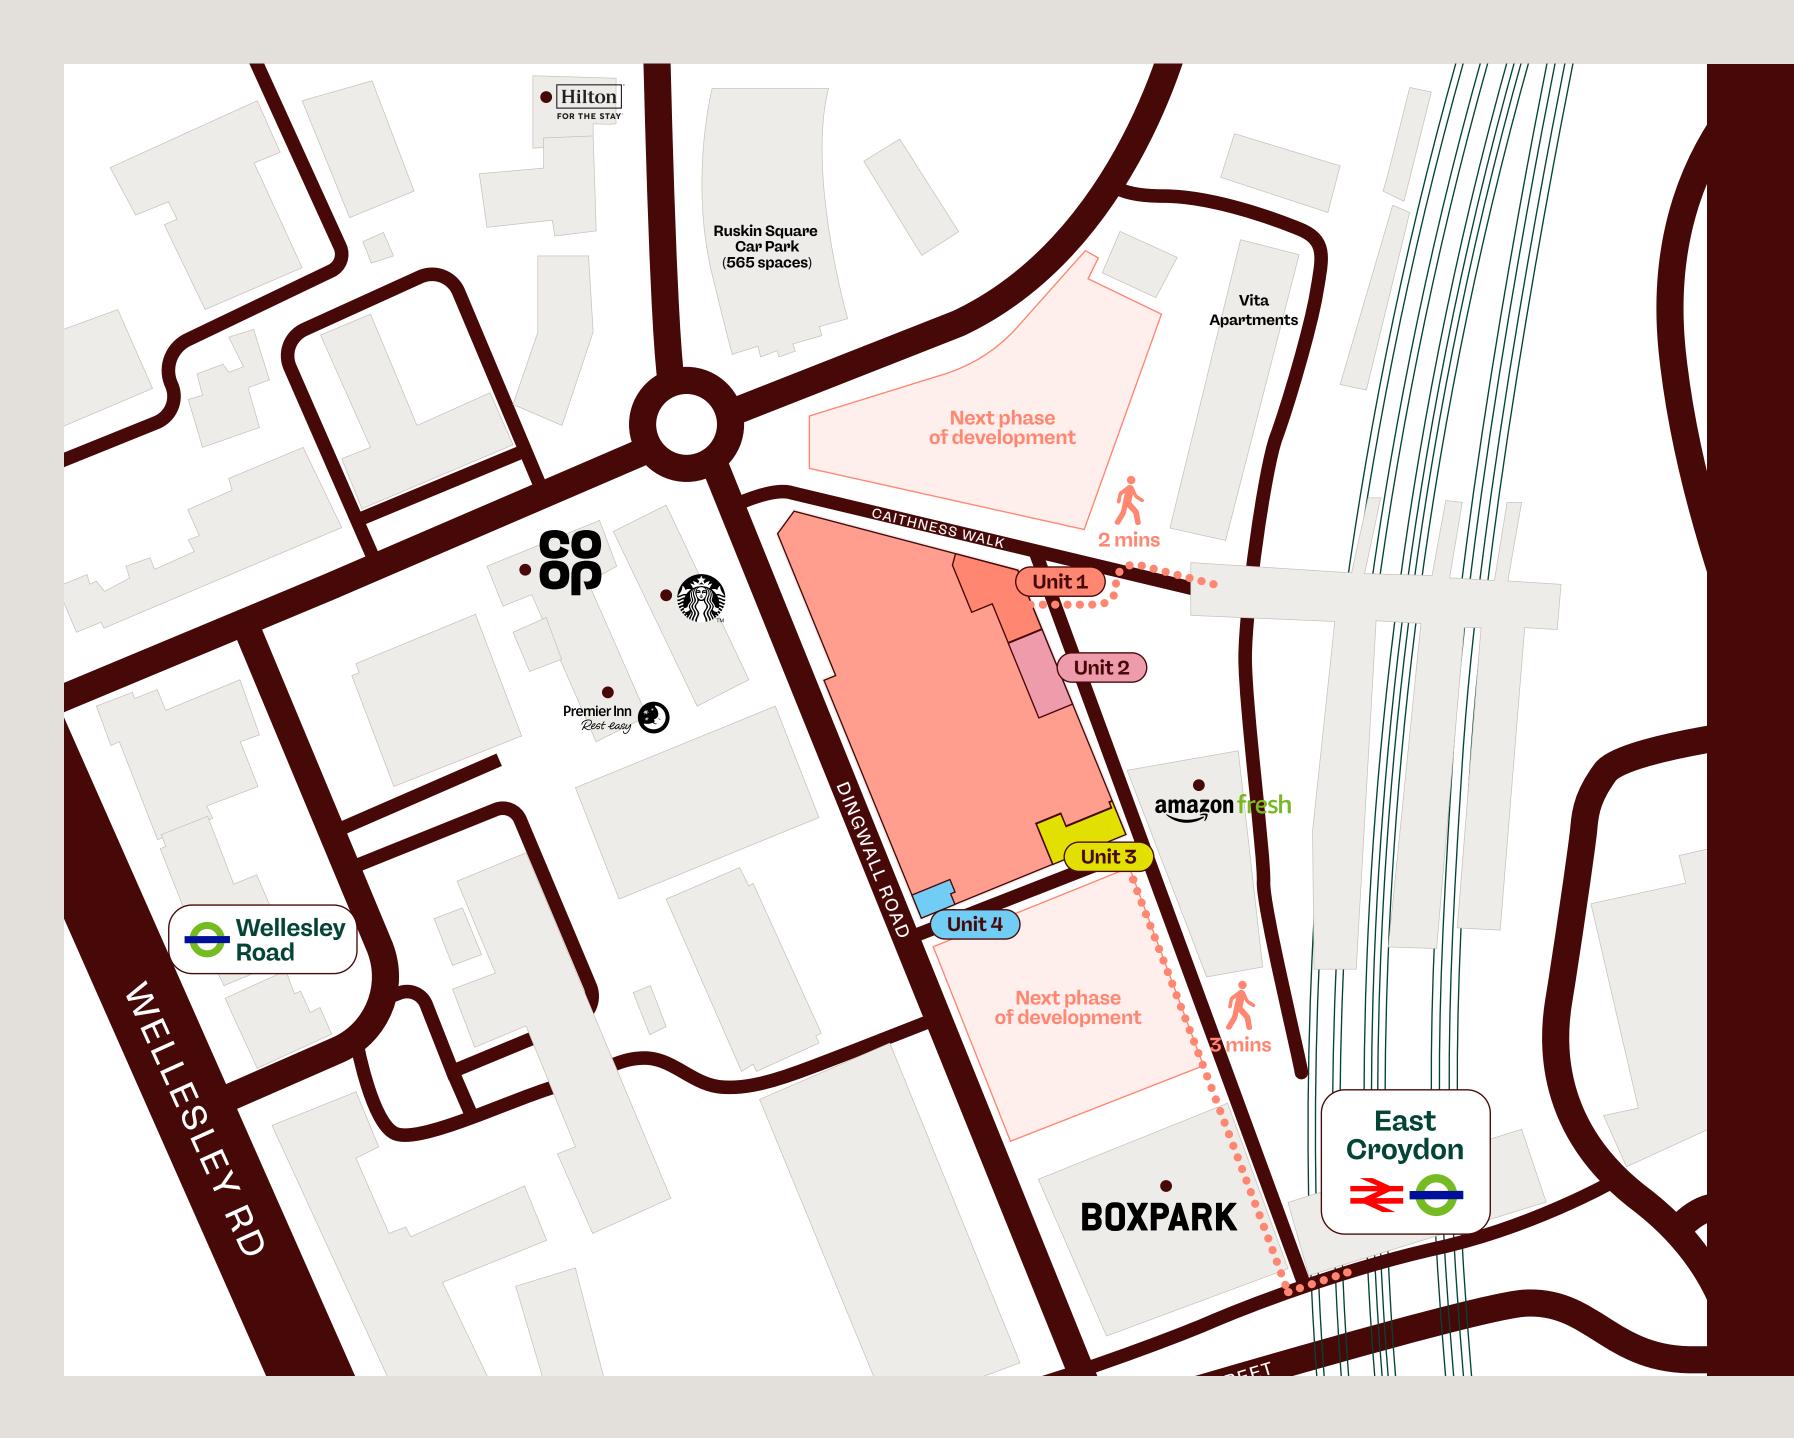

## 6,545 sq ft of available space.

### **Unit 01** 2,468 sq ft

**Under Offer** 

**Unit 02** 1,798 sq ft

Unit 03 1,687 sqft

### Unit 04 592 sq ft

**Under Offer** 

### DINGWALL ROAD